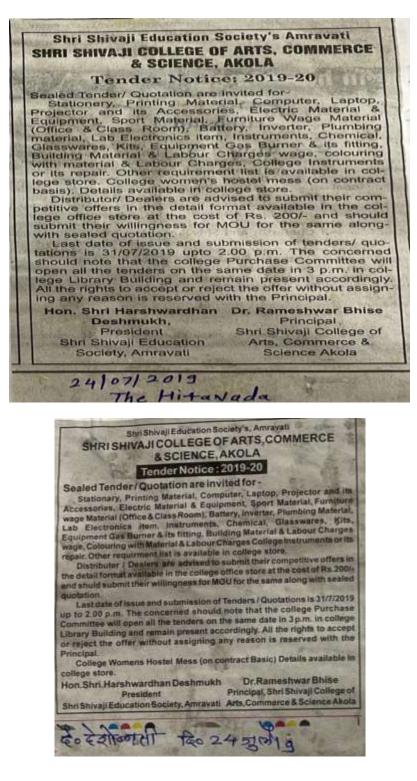

Case Study - The college has a purchase committee; It looks after the decision of purchases and upgrading of infrastructure in which includes management and teachers representatives. Regular meetings are held in which the committee proposes the budget for purchase of laboratory, office equipment and other allied items. List of all items as decided by HODs are put forward regarding the structural changes and other necessary equipment to purchase committee for approval. At the beginning of academic session, tender notice is published in newspaper to call the quotations. The central store collects the quotations from different dealers and prepares comparative statement. The quotations place in the purchase committee, the orders are issued to purchase the items as per requirement. Central store keeper verifies the list of items and maintains the stock register. He forwards the bill to account section for payment. The purchase committee is

authorized to deal the purchasing process of all the items which requires. In this process, decentralization of the management is reflected in this work.

Participative Management: The culture of participative management is achieved through the committees operating at strategic level by Governing Body, College Development Committee, Principal and IQAC, Functional level (Head of faculties and Head of Departments) and operational (Faculty and students) levels of management. Stakeholders at all levels have an opportunity to contribute his/ her innovative ideas leading towards achievement of excellence. Departments and the various committees coordinate with IQAC and submit the annual plan to the Principal, which is approved in IQAC and CDC. Through the interaction with the Principal, Head of the Departments and faculties, the academic calendar is implemented effectively throughout the academic year. Students are also nominated as representative to conduct the activities. Such ambiance is created where students come forward with innovative ideas.